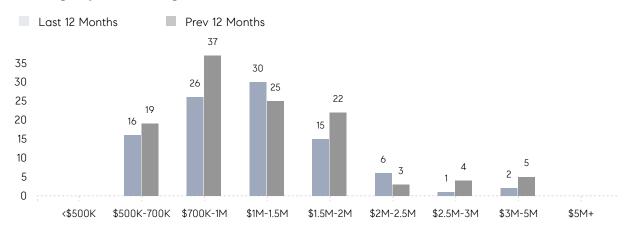

|
|                | AVERAGE SOLD PRICE | \$846,276 | \$921,786 | -8%      |
|                | # OF CONTRACTS     | 4         | 3         | 33%      |
|                | NEW LISTINGS       | 4         | 2         | 100%     |
| Condo/Co-op/TH | AVERAGE DOM        | -         | 38        | -        |
|                | % OF ASKING PRICE  | -         | 90%       |          |
|                | AVERAGE SOLD PRICE | -         | \$610,000 | -        |
|                | # OF CONTRACTS     | 0         | 0         | 0%       |
|                | NEW LISTINGS       | 0         | 0         | 0%       |
|                |                    |           |           |          |

# Ho-Ho-Kus

#### DECEMBER 2022

### Monthly Inventory



## Contracts By Price Range



## Listings By Price Range



# COMPASS



Compass makes no representations or warranties, express or implied, with respect to future market conditions or prices of residential product at the time the subject property or any competitive property is complete and ready for occupancy or with respect to any report, study, finding, recommendation or other information provided by Compass herein. Moreover, no warranty, express or implied, is made or should be assumed regarding the accuracy, adequacy, completeness, legality, reliability, merchantability or fitness for a particular purpose of any information, in part or whole, contained herein. All material is presented with the understanding that Compass shall not be deemed to provide legal, accounting or other professional services. This is not intended to solicit the purch