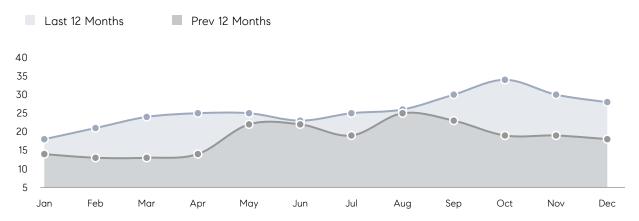

| % OF ASKING PRICE  | 100%      | 101%      |          |
|                | AVERAGE SOLD PRICE | \$846,276 | \$921,786 | -8%      |
|                | # OF CONTRACTS     | 4         | 3         | 33%      |
|                | NEW LISTINGS       | 4         | 2         | 100%     |
| Condo/Co-op/TH | AVERAGE DOM        | -         | 38        | -        |
|                | % OF ASKING PRICE  | -         | 90%       |          |
|                | AVERAGE SOLD PRICE | -         | \$610,000 | -        |
|                | # OF CONTRACTS     | 0         | 0         | 0%       |
|                | NEW LISTINGS       | 0         | 0         | 0%       |
|                |                    |           |           |          |

# Ho-Ho-Kus

#### DECEMBER 2022

### Monthly Inventory



## Contracts By Price Range



## Listings By Price Range



# COMPASS



Compass makes no representations or warranties, express or implied, with respect to future market conditions or prices of residential product at the time the subject property or any competitive property is complete and ready for occupancy or with respect to any report, study, finding, recommendation or other information provided by Compass herein. Moreover, no warranty, express or implied, is made or should be assumed regarding the accuracy, adequacy, completeness, legality, reliability, merchantability or fitness for a particular purpose of any information, in part or whole, contained herein. All material is presented with the understanding that Compass shall not be deemed to provide legal, accounting or other pro