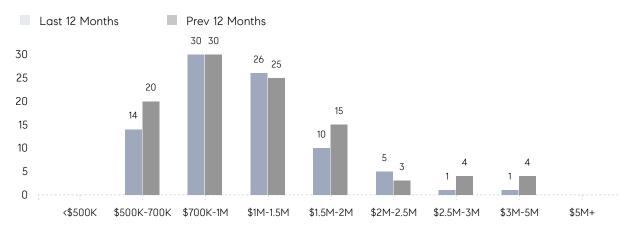

| 100%      | 101%      |          |
|                | AVERAGE SOLD PRICE | \$846,276 | \$921,786 | -8%      |
|                | # OF CONTRACTS     | 4         | 3         | 33%      |
|                | NEW LISTINGS       | 4         | 2         | 100%     |
| Condo/Co-op/TH | AVERAGE DOM        | -         | 38        | -        |
|                | % OF ASKING PRICE  | -         | 90%       |          |
|                | AVERAGE SOLD PRICE | -         | \$610,000 | -        |
|                | # OF CONTRACTS     | 0         | 0         | 0%       |
|                | NEW LISTINGS       | 0         | 0         | 0%       |
|                |                    |           |           |          |

# Ho-Ho-Kus

#### DECEMBER 2022

### Monthly Inventory



## Contracts By Price Range



## Listings By Price Range



# COMPASS



Compass makes no representations or warranties, express or implied, with respect to future market conditions or prices of residential product at the time the subject property or any competitive property is complete and ready for occupancy or with respect to any report, study, finding, recommendation or other information provided by Compass herein. Moreover, no warranty, express or implied, is made or should be assumed regarding the accuracy, adequacy, completeness, legality, reliability, merchantability or fitness for a particular purpose of any information, in part or whole, contained herein. All material is presented with the understanding that Compass shall not be deemed to provide legal, accounting or other professional services. This is not